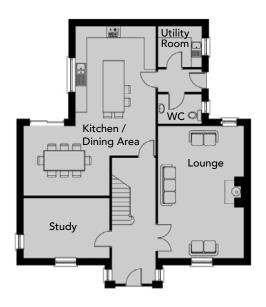

## THE LANGFORD

Luxury Four Bedroom Detatched Site Nos. 3 & 4, 2486 sq.ft

#### **GROUND FLOOR**

 Kitchen/Dining
 16' 9" x 13' 9"

 Study
 14' 9" x 10' 4"

 Living Area
 14' 9" x 7' 1"

 Lounge
 14' 9" x 7' 1"

 Utility
 7' 7" x 7' 1"

 WC