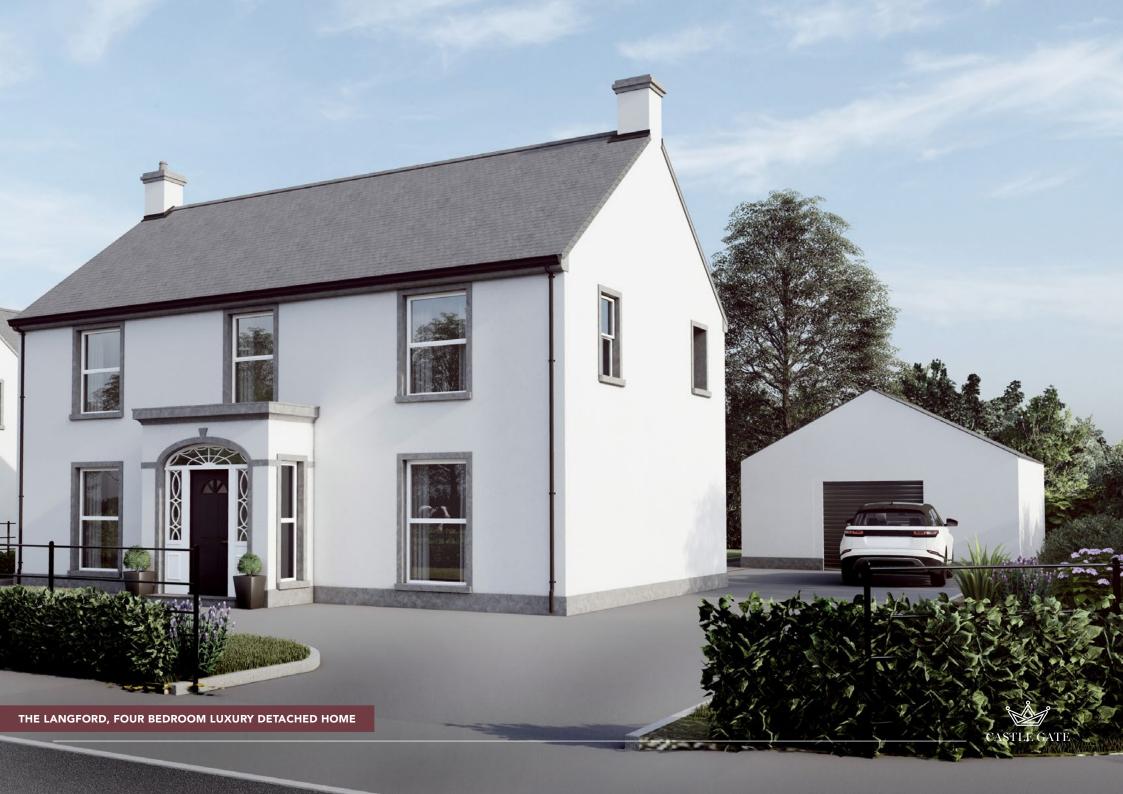

## THE LANGFORD

Luxury Four Bedroom Detatched Site Nos. 3 & 4, 2486 sq.ft

#### **GROUND FLOOR**

 Kitchen/Dining
 16' 9" x 13' 9"

 Study
 14' 9" x 10' 4"

 Living Area
 14' 9" x 7' 1"

 Lounge
 14' 9" x 7' 1"

 Utility
 7' 7" x 7' 1"

 WC

### FIRST FLOOR

| Master Bedroom  | 16′ 9″ x 13′ 9″ |
|-----------------|-----------------|
| + Ensuite       | 7′ 7″ × 7′ 1″   |
| + Dressing Room | 9′ 4″ × 7′ 7″   |
| Bedroom 2       | 14′ 9″ x 11′ 2″ |
| Bedroom 3       | 14′ 9″ x 11′ 2  |
| Bedroom 4       | 14′ 9′ x 12′ 0″ |
| Bathroom        | 14′ 9′ x 10′ 4″ |