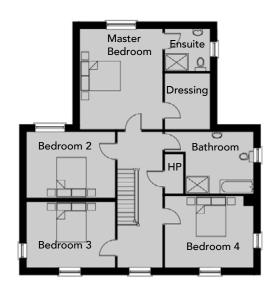

## THE LANGFORD

Luxury Four Bedroom Detatched Site Nos. 3 & 4, 2486 sq.ft

### FIRST FLOOR

| Master Bedroom  | 16′ 9″ x 13′ 9″ |
|-----------------|-----------------|
| + Ensuite       | 7′ 7″ × 7′ 1″   |
| + Dressing Room | 9′ 4″ × 7′ 7″   |
| Bedroom 2       | 14′ 9″ x 11′ 2″ |
| Bedroom 3       | 14′ 9″ x 11′ 2  |
| Bedroom 4       | 14′ 9′ x 12′ 0″ |
| Bathroom        | 14′ 9′ x 10′ 4″ |