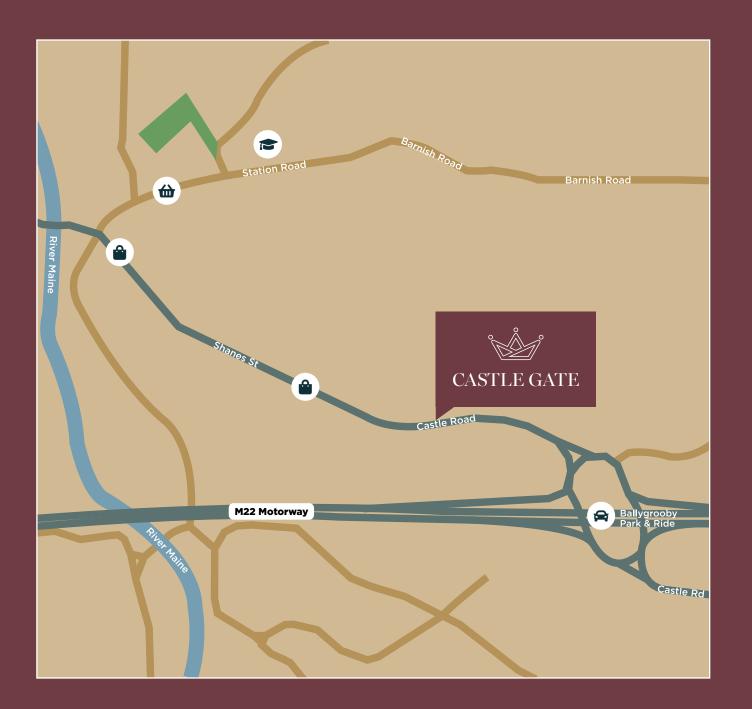

Castle Gate is located off Castle Road, just under a mile from the centre of Randalstown, which is a 'Best Small Town' winner and a Britain in Bloom finalist. Residents are within walking distance of the stunning basalt viaduct converted into a walkway and cycle path that provides spectacular views of Randalstown, the River Maine and the adjoining parkland of Shane's Castle, which often opens its gates to events, garden parties and fairs.

Antrim town, just four miles away, has a Tesco superstore and even more amenities and secondary schools to choose from. Commuters have the advantage of a central location where they can avail of a comprehensive road and transport network. Castle Gate sits just a minute from the M2 motorway with easy access to Belfast and beyond.