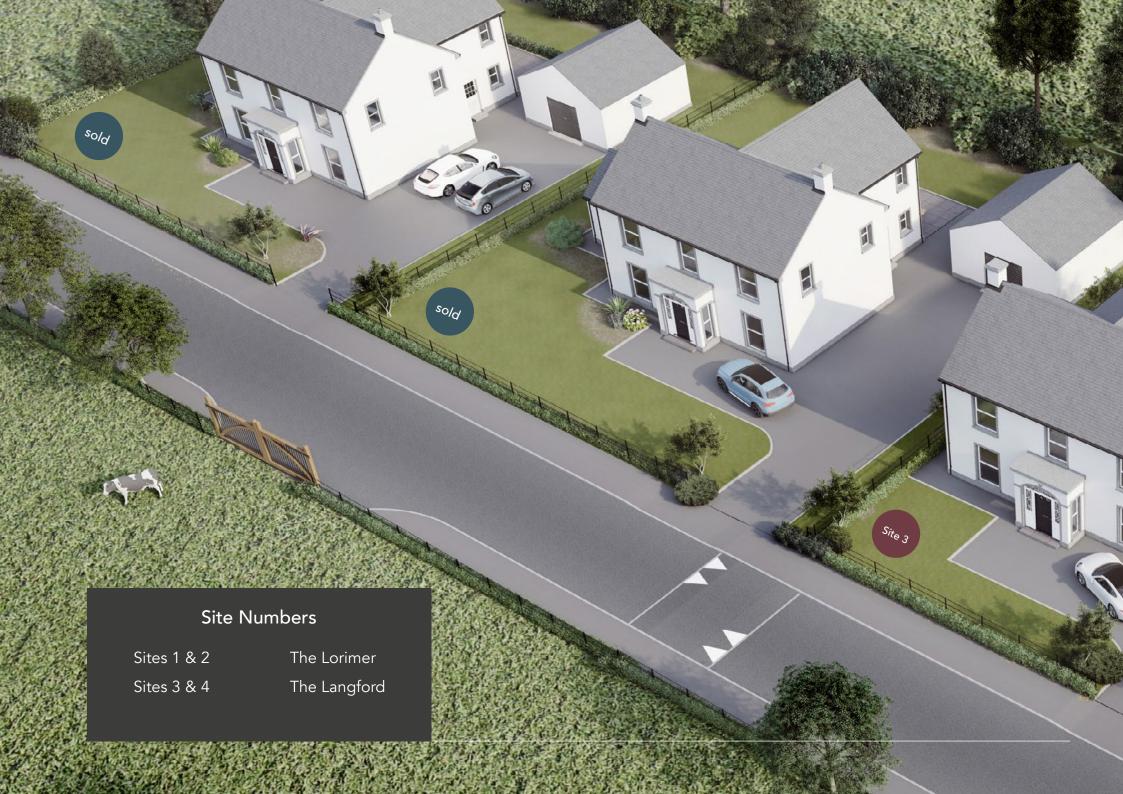

Castle Gate is a boutique development of only four magnificent detached homes with a generous turnkey finish in Randalstown, Co. Antrim.

Each four-bedroom home is defined by striking architectural design, great interior and exterior living space and a high-quality finish that delivers dream homes and luxury living. Now more than ever, our environment, our home and the location in which we live are essential to our health, happiness and wellbeing. Castle Gate delivers on all fronts with a spacious, bright and modern development close to nature, outdoors activities, amenities and commuter links.

## THE LANGFORD

Luxury Four Bedroom Detatched Site Nos. 3 & 4, 2486 sq.ft